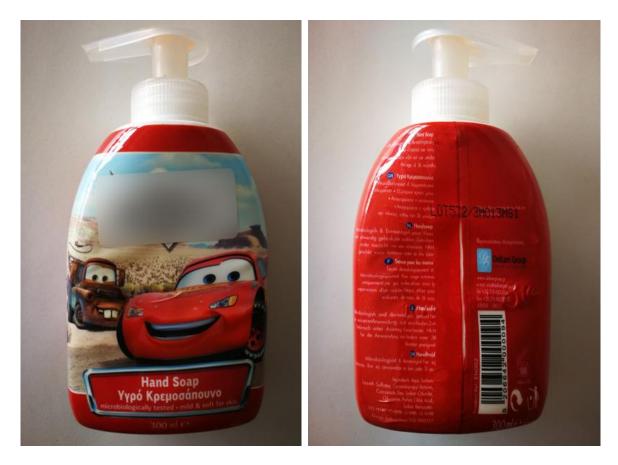

## RAPEX 25 - 21/06/2019

Alert number: A12/0897/19 Category: Cosmetics Product: Liquid soap Brand: Disney Name: Hand Soap Type / number of model: EN 002 Batch number / Barcode: LOT572/3M013MS1; 5 206642 000094 Risk type: Microbiological

Measures taken by economic operators: Withdrawal from points of sale. (By: Retailer) Description: Liquid hand soap for children in a 300 ml plastic bottle with a red band and white plastic dispenser top. Images from 'Cars' and 'Disney' wording on the upper part of the bottle. Country of origin: Greece Alert submitted by: Germany Type of alert: Serious