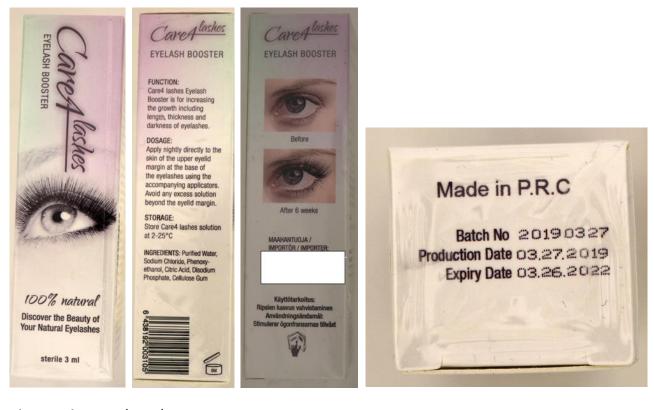

Alert number: A12/0900/19 Category: Cosmetics Product: Eyelash growth serum Brand: Care 4 lashes Name: Eyelash booster Type / number of model: art. 01370 Batch number / Barcode: 20190327, 6438192003105 Risk type: Chemical

Measures ordered by public authorities (to: Importer): Import rejected at border Description: Eyelash serum is packed in a cylinder shaped mascara bottle with small thin brush. The bottle is packed in a cardboard package. Country of origin: China Alert submitted by: Finland Type of alert: Serious